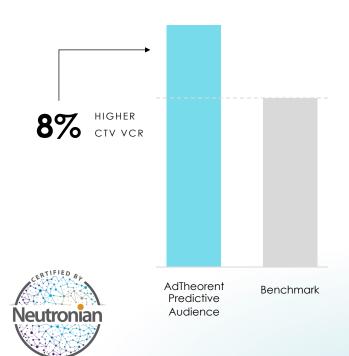

## Results

AdTheorent Predictive Audiences successfully outperformed the client VCR benchmark

98%

Connected TV Video Completion Rate